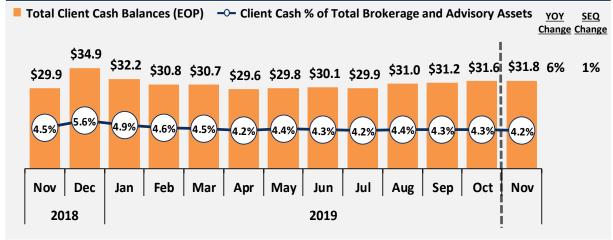

# LPLA November 2019 Monthly Metrics Dashboard

(Posted December 17, 2019)

### Total Brokerage and Advisory Assets (\$ billions)



### Client Cash Balances (\$ billions)



#### Total Net New Assets (\$ billions)



## Net Buy (Sell) Activity (\$ billions)



<sup>(1)</sup> Calculated as current period total net new assets multiplied by twelve, divided by preceding period total brokerage and advisory assets

<sup>(2)</sup> This included \$0.1 billion of outflows related to a hybrid firm that formed its own broker-dealer and departed. Prior to that outflow, total NNA was \$2.7 billion, translating to a 4.4% annualized organic growth rate.