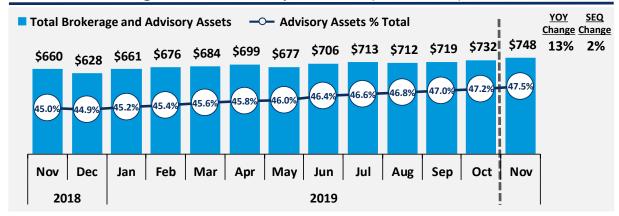

# LPLA November 2019 Monthly Metrics Dashboard

(Posted December 17, 2019)

### Total Brokerage and Advisory Assets (\$ billions)



### Client Cash Balances (\$ billions)



#### Total Net New Assets (\$ billions)



## Net Buy (Sell) Activity (\$ billions)



<sup>(1)</sup> Calculated as current period total net new assets multiplied by twelve, divided by preceding period total brokerage and advisory assets

<sup>(2)</sup> This included \$0.1 billion of outflows related to a hybrid firm that formed its own broker-dealer and departed. Prior to that outflow, total NNA was \$2.7 billion, translating to a 4.4% annualized organic growth rate.