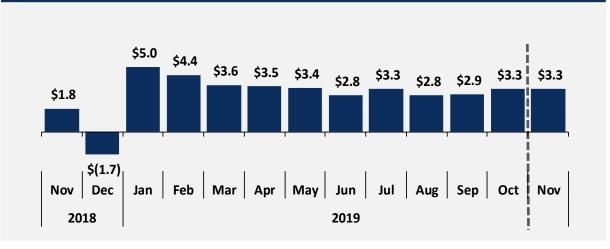

## Net Buy (Sell) Activity (\$ billions)

<sup>(1)</sup> Calculated as current period total net new assets multiplied by twelve, divided by preceding period total brokerage and advisory assets

<sup>(2)</sup> This included \$0.1 billion of outflows related to a hybrid firm that formed its own broker-dealer and departed. Prior to that outflow, total NNA was \$2.7 billion, translating to a 4.4% annualized organic growth rate.