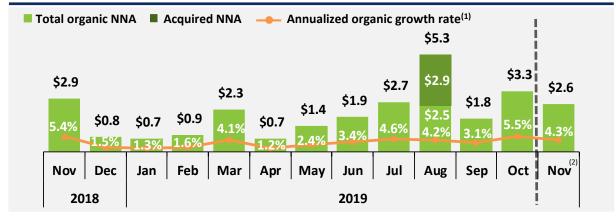

#### Total Net New Assets (\$ billions)

## Net Buy (Sell) Activity (\$ billions)

<sup>(1)</sup> Calculated as current period total net new assets multiplied by twelve, divided by preceding period total brokerage and advisory assets

<sup>(2)</sup> This included \$0.1 billion of outflows related to a hybrid firm that formed its own broker-dealer and departed. Prior to that outflow, total NNA was \$2.7 billion, translating to a 4.4% annualized organic growth rate.